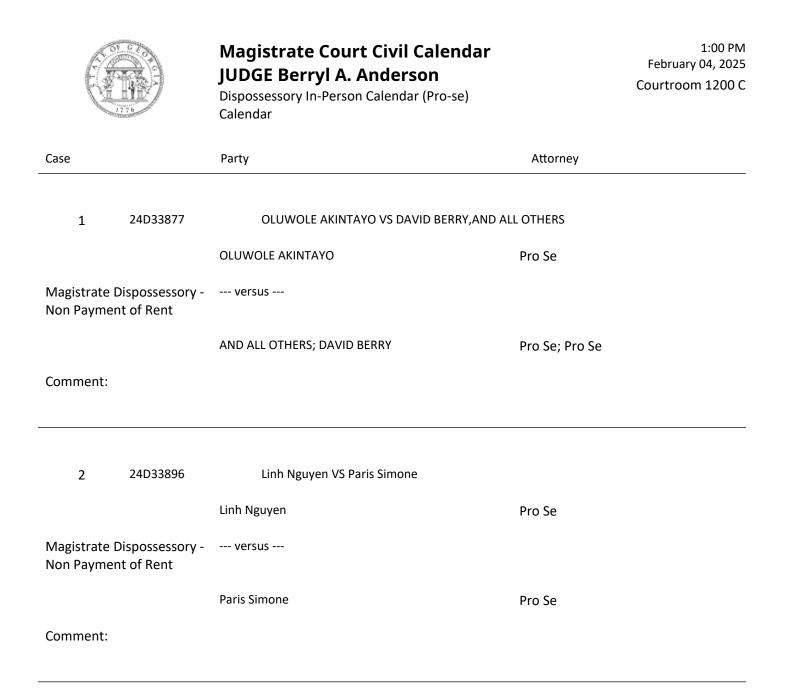

# Magistrate Court Civil Calendar **JUDGE Berryl A. Anderson** Dispossessory In-Person Calendar (Pro-se)

1:00 PM February 04, 2025 Courtroom 1200 C

Calendar

| Case                                              |                               | Party                                                                          | Attorney      |
|---------------------------------------------------|-------------------------------|--------------------------------------------------------------------------------|---------------|
| 7                                                 | 25D00485                      | YELLOW ROCK PROPERTY/CHARLES HUANG VS MONIQUE<br>BOYER,AND ALL OTHER OCCUPANTS |               |
|                                                   |