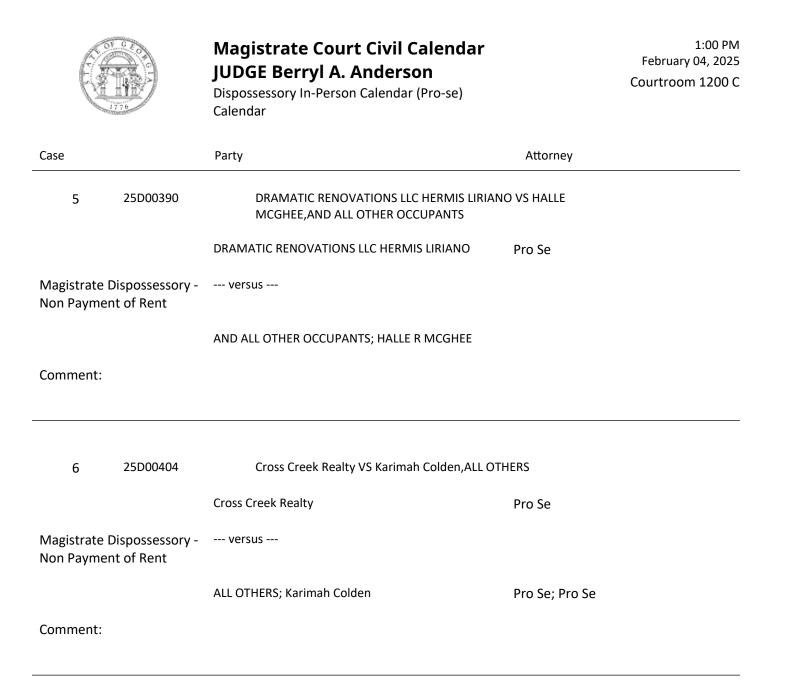

# Magistrate Court Civil Calendar **JUDGE Berryl A. Anderson** Dispossessory In-Person Calendar (Pro-se)

1:00 PM February 04, 2025 Courtroom 1200 C

Calendar

| Case                                              |                               | Party                                                                          | Attorney      |
|---------------------------------------------------|-------------------------------|--------------------------------------------------------------------------------|---------------|
| 7                                                 | 25D00485                      | YELLOW ROCK PROPERTY/CHARLES HUANG VS MONIQUE<br>BOYER,AND ALL OTHER OCCUPANTS |               |
|                                                   |                               | Y