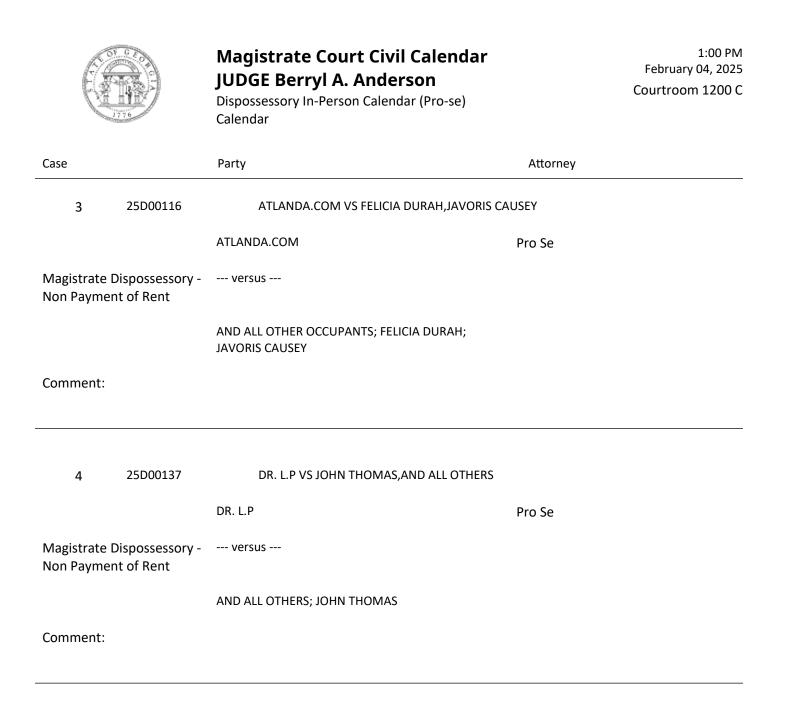

# Magistrate Court Civil Calendar **JUDGE Berryl A. Anderson** Dispossessory In-Person Calendar (Pro-se)

1:00 PM February 04, 2025 Courtroom 1200 C

Calendar

| Case                                              |                               | Party                                                                          | Attorney      |
|---------------------------------------------------|-------------------------------|--------------------------------------------------------------------------------|---------------|
| 7                                                 | 25D00485                      | YELLOW ROCK PROPERTY/CHARLES HUANG VS MONIQUE<br>BOYER,AND ALL OTHER OCCUPANTS |               |
|                                                   |                               |